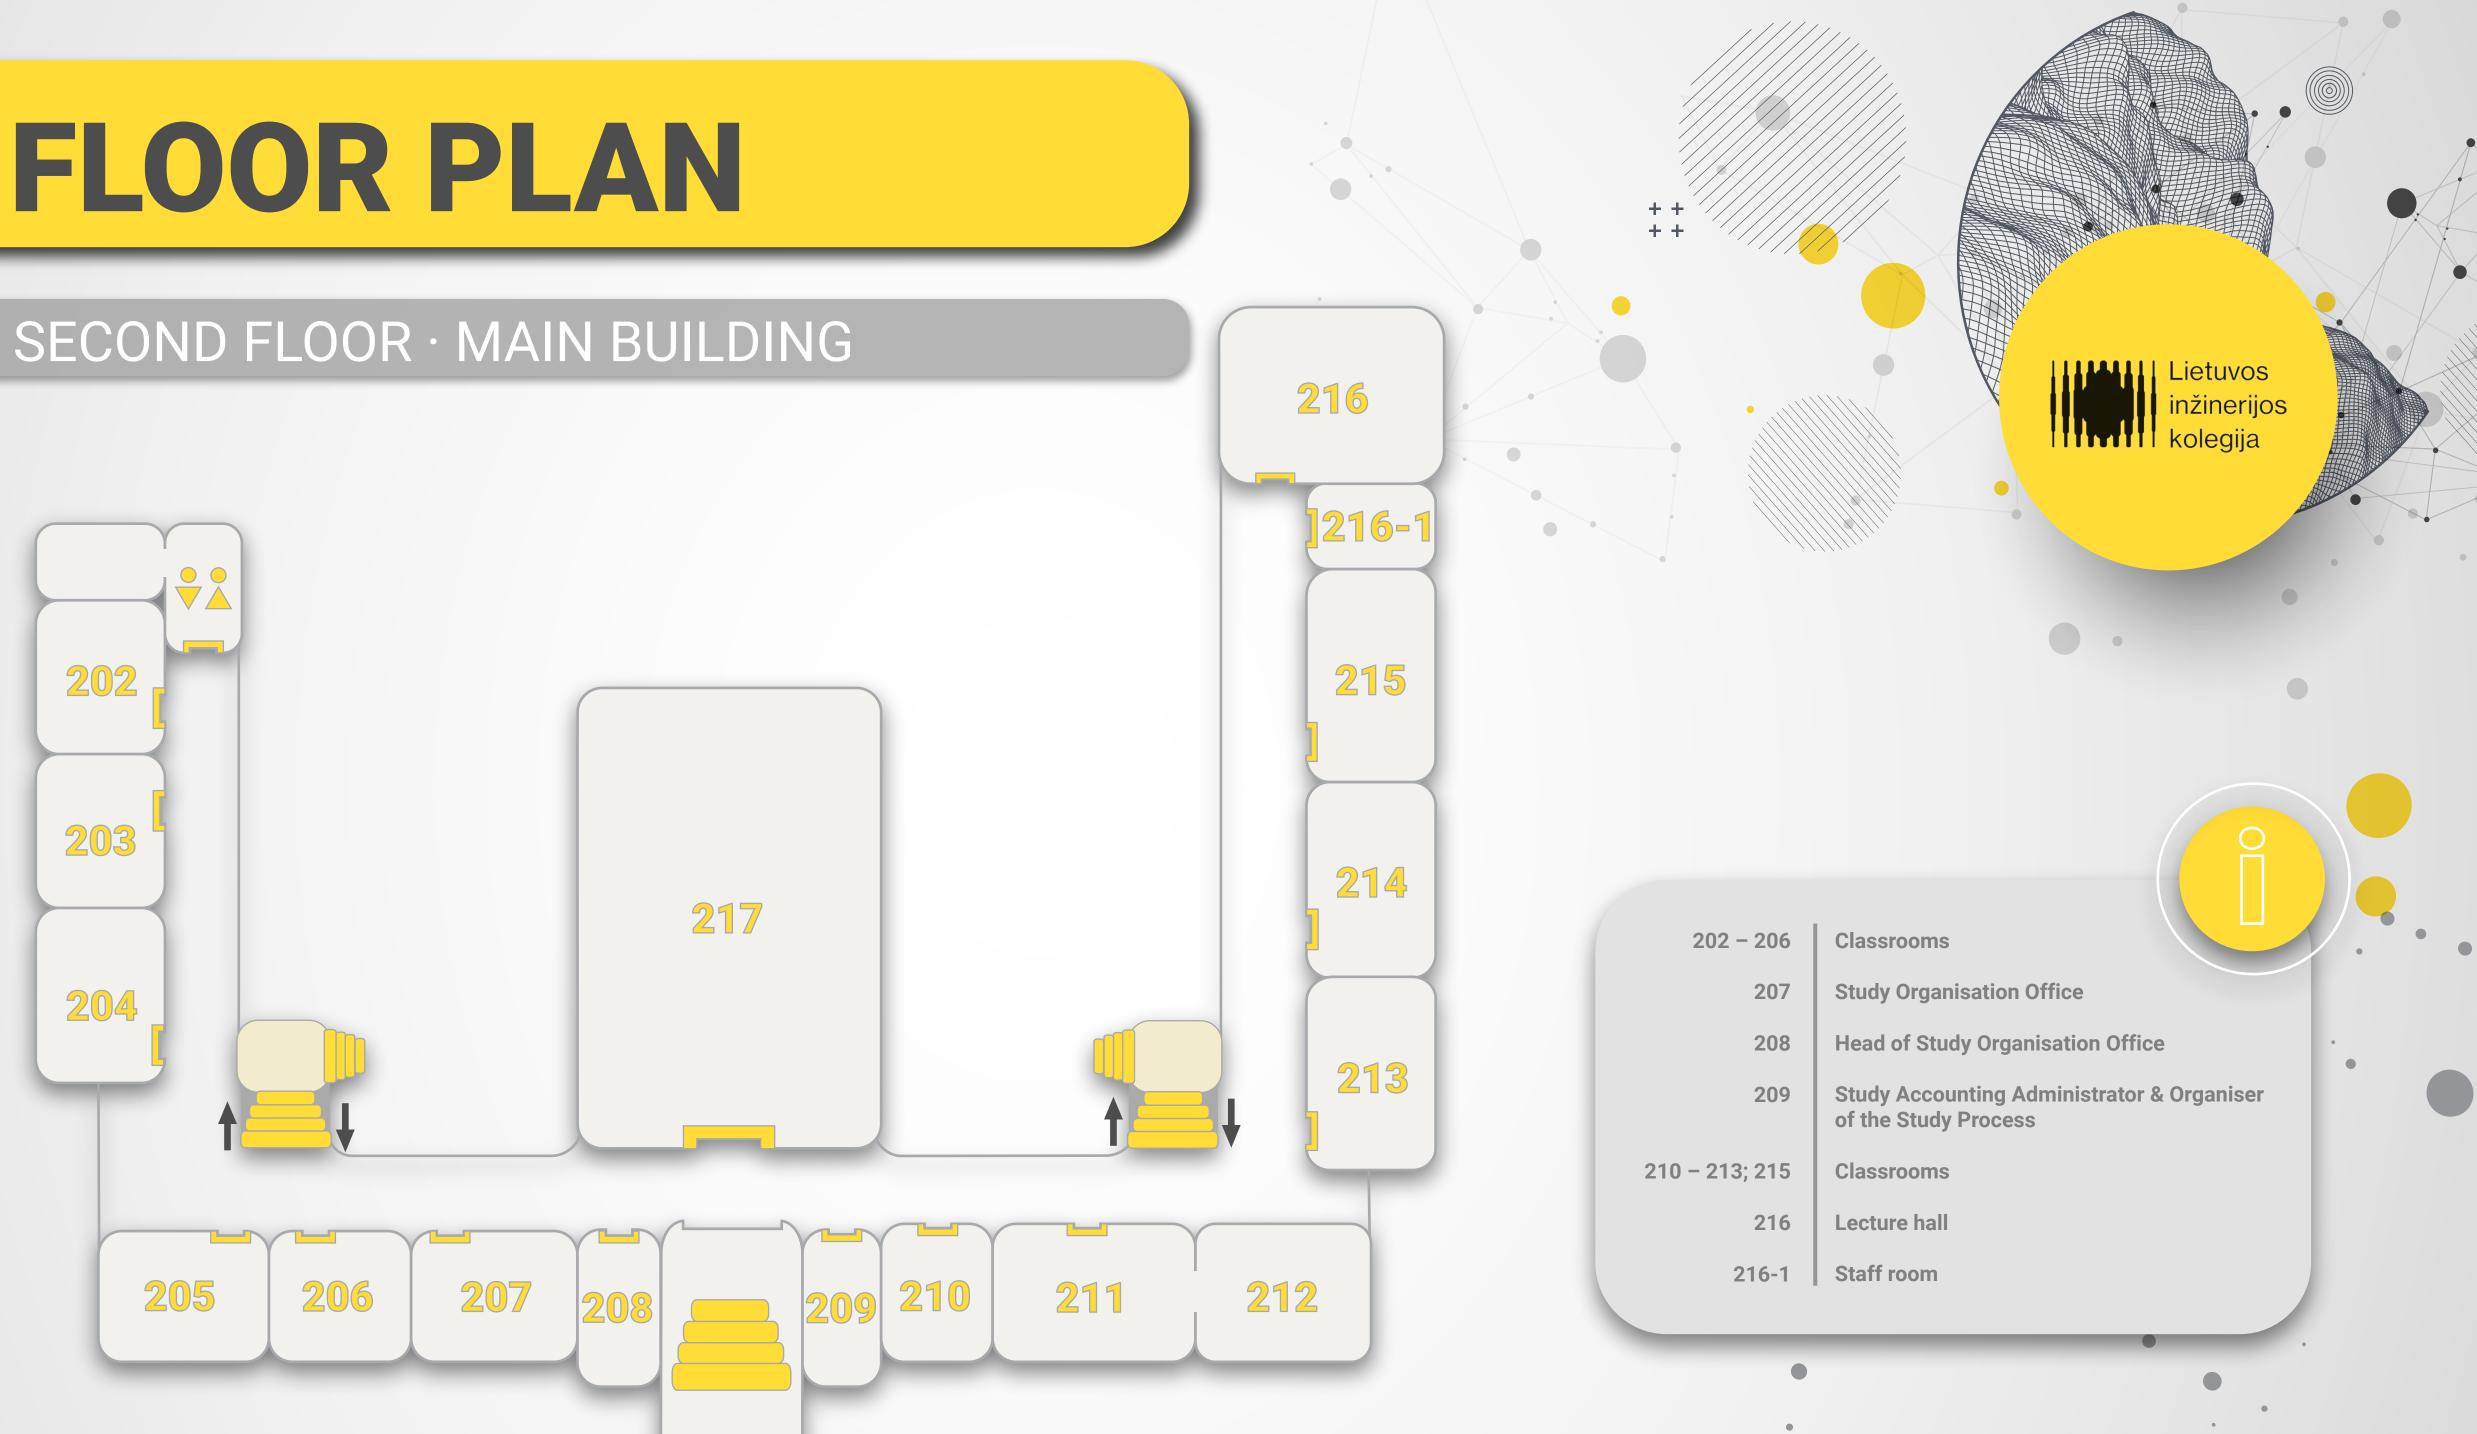

## SECOND FLOOR · MAIN BUILDING







## BASEMENT · NEW BUILDING





| 025 - 030 | Laboratories                |  |
|-----------|-----------------------------|--|
| 049       | Leisure area for students   |  |
| 055       | VW Car Structure Laboratory |  |
| 056       | LIK Racing Division         |  |
| 057       | Laboratory                  |  |
|           |                             |  |



## FIRST FLOOR · NEW BUILDING





| 126     | Technical Support Center/<br>Publishing Center |
|---------|------------------------------------------------|
| 127     | Classroom                                      |
| 128     | LIK Students Union                             |
| 129-130 | Classrooms                                     |
| 131     | IT classroom                                   |
| 132-133 | Classrooms