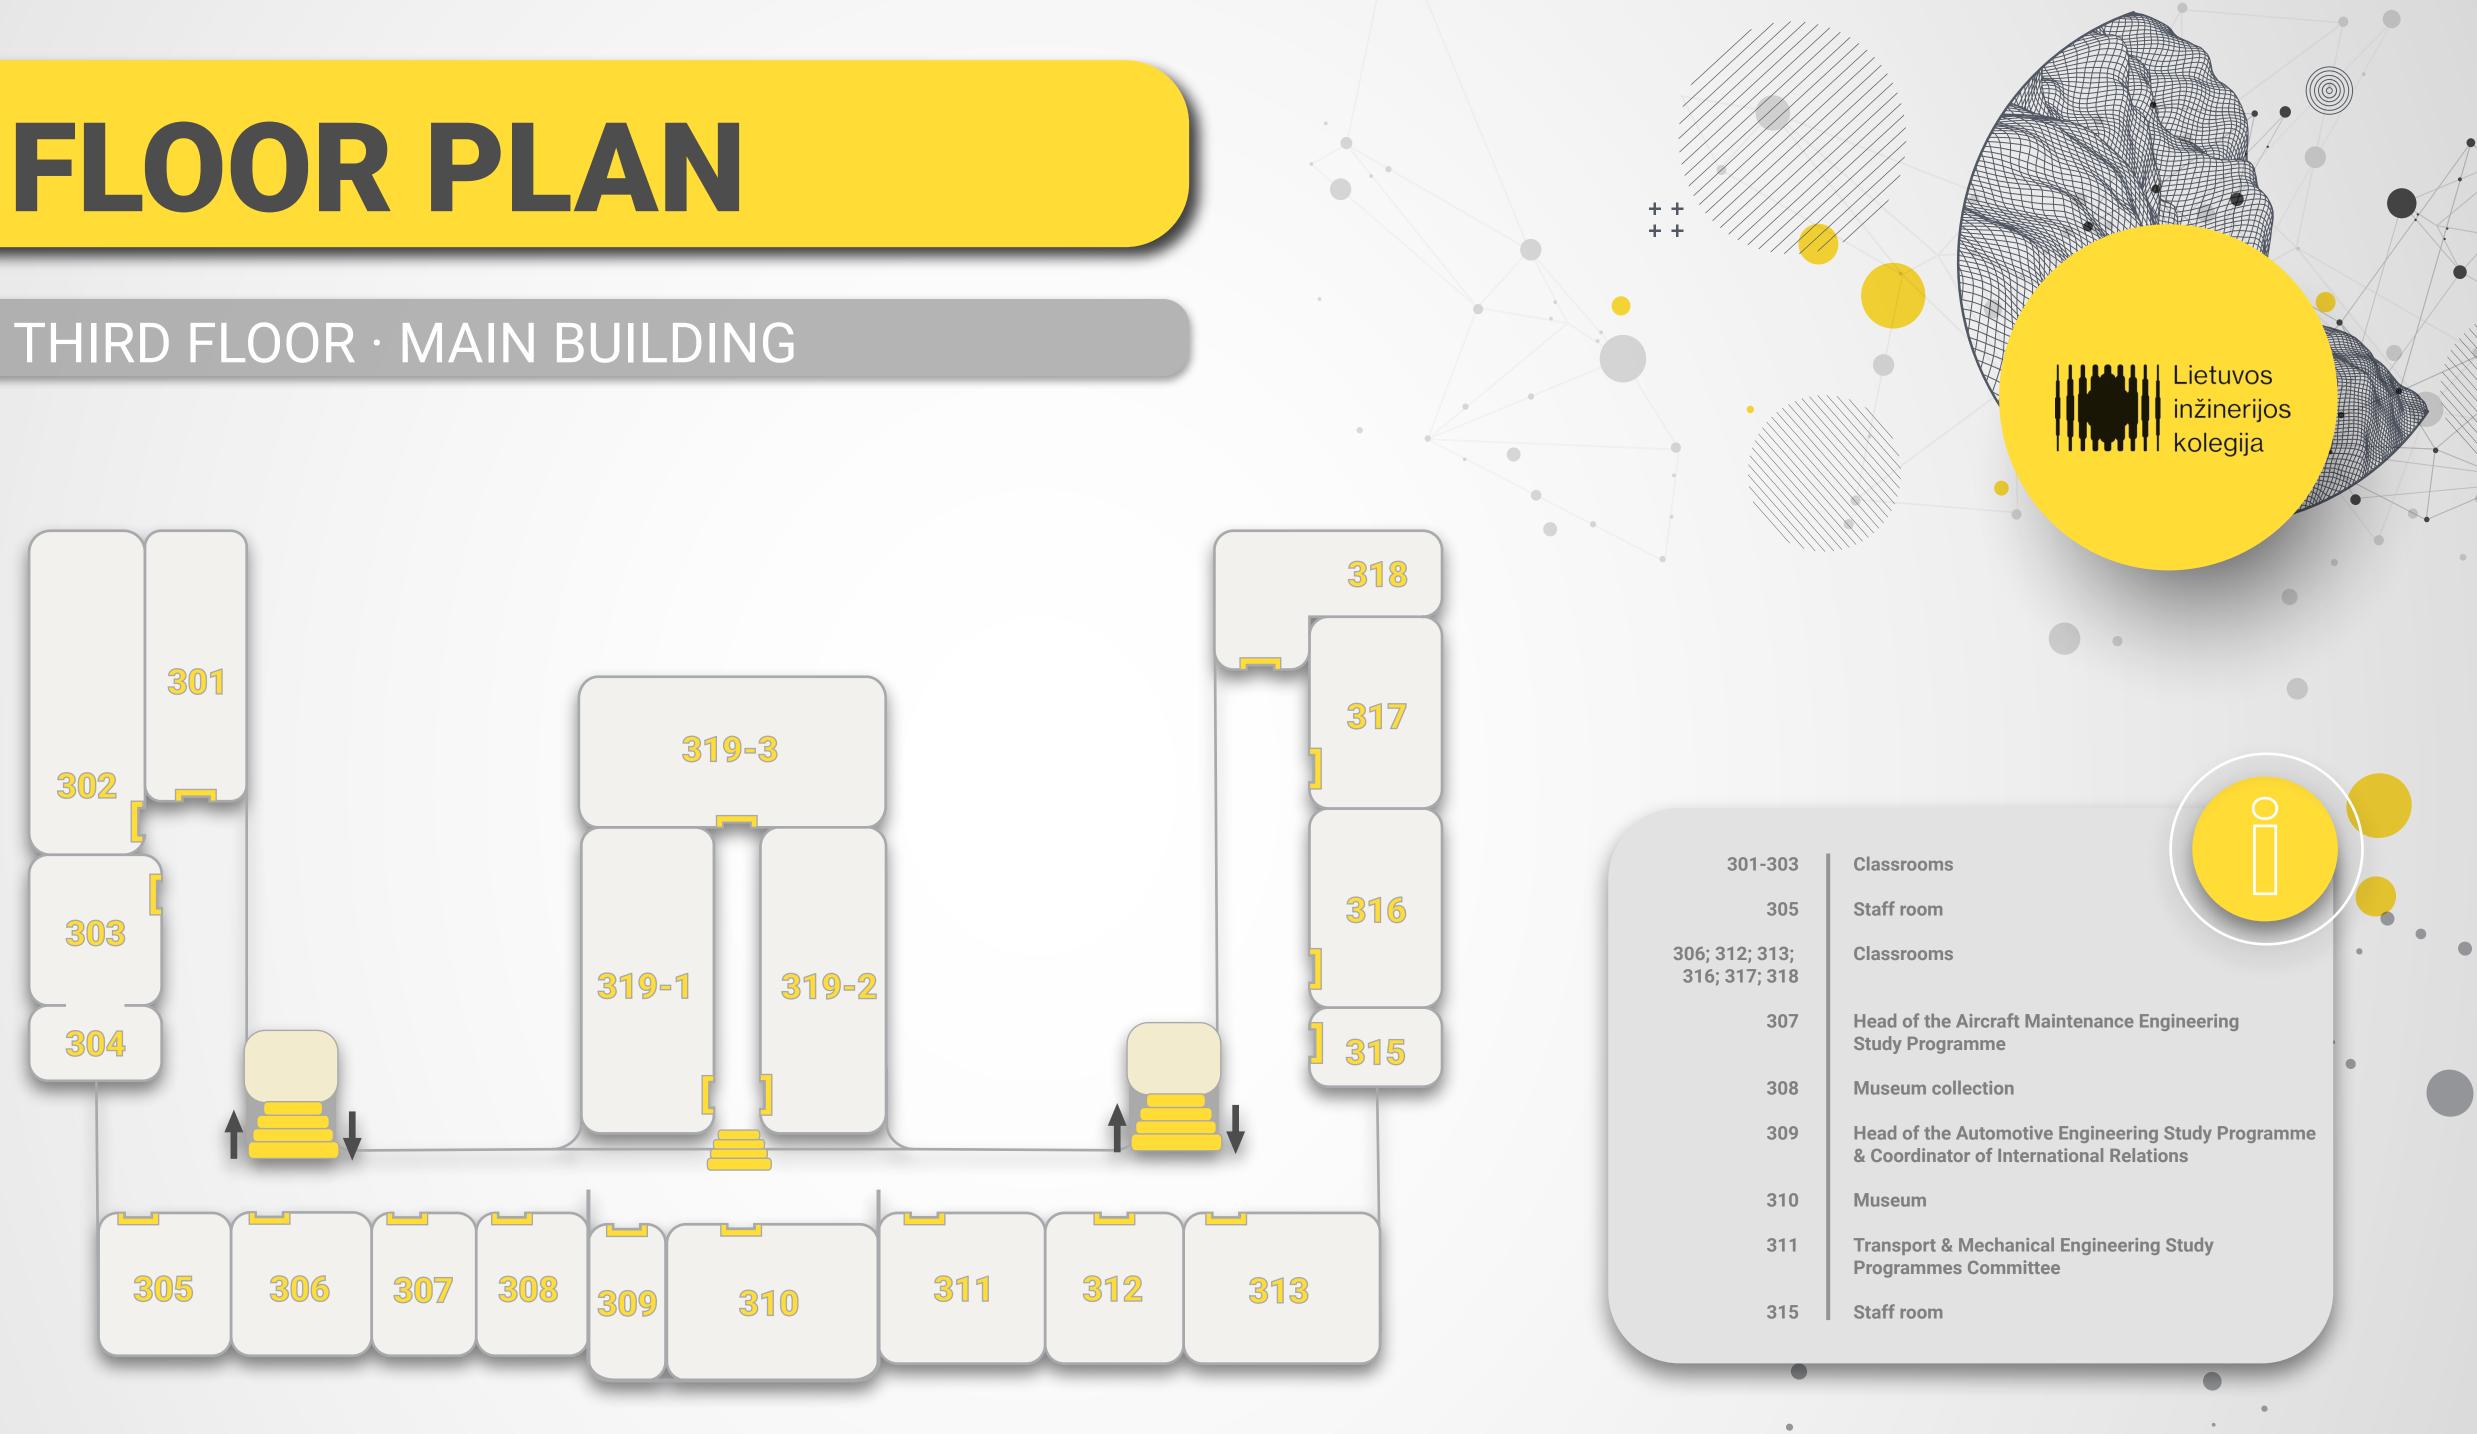

## SECOND FLOOR · MAIN BUILDING







## BASEMENT · NEW BUILDING





| 025 - 030 | Laboratories                |  |
|-----------|-----------------------------|--|
| 049       | Leisure area for students   |  |
| 055       | VW Car Structure Laboratory |  |
| 056       | LIK Racing Division         |  |
| 057       | Laboratory                  |  |
|           |                             |  |



## FIRST FLOOR · NEW BUILDING





| 126     | Technical Support Center/<br>Publishing Center |
|---------|------------------------------------------------|
| 127     | Classroom                                      |
| 128     | LIK Students Union                             |
| 129-130 | Classrooms                                     |
| 131     | IT classroom                                   |
| 132-133 | Classrooms