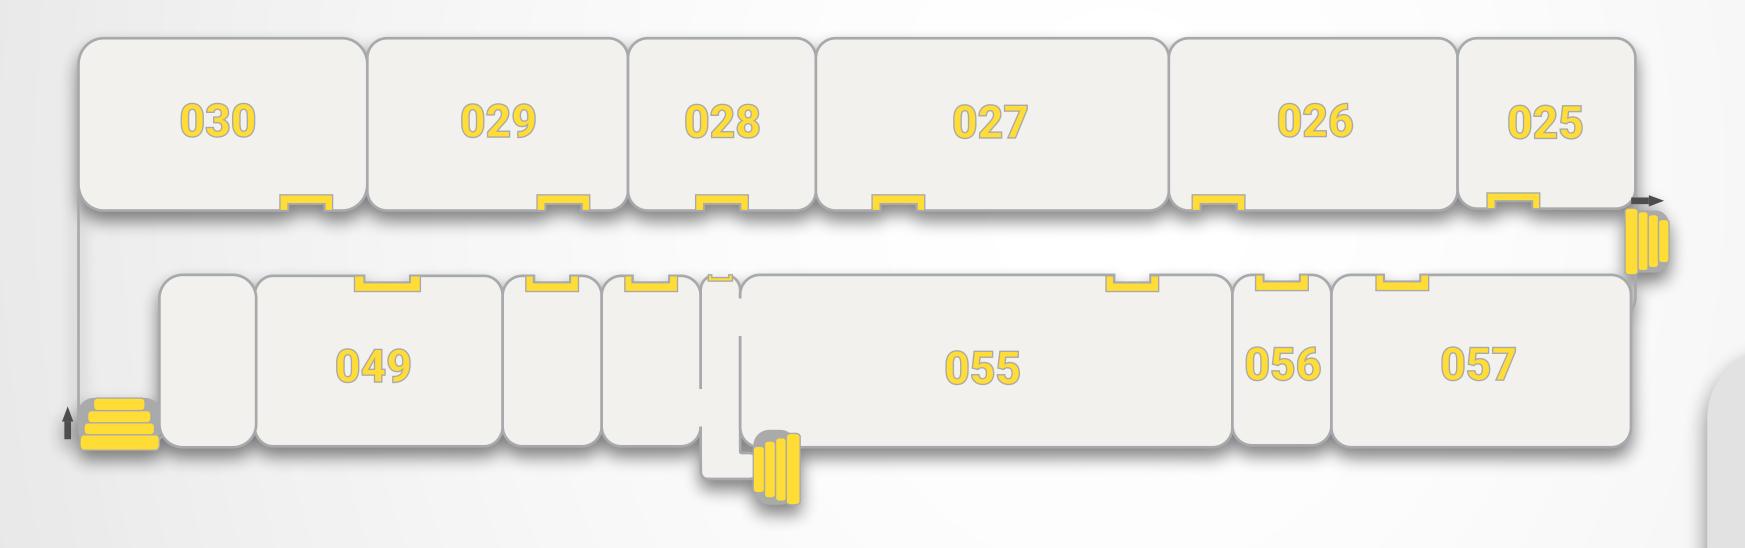

## BASEMENT · NEW BUILDING

| 025 - 030 | Laboratories                |  |
|-----------|-----------------------------|--|
| 049       | Leisure area for students   |  |
| 055       | VW Car Structure Laboratory |  |
| 056       | LIK Racing Division         |  |
| 057       | Laboratory                  |  |
|           |                             |  |