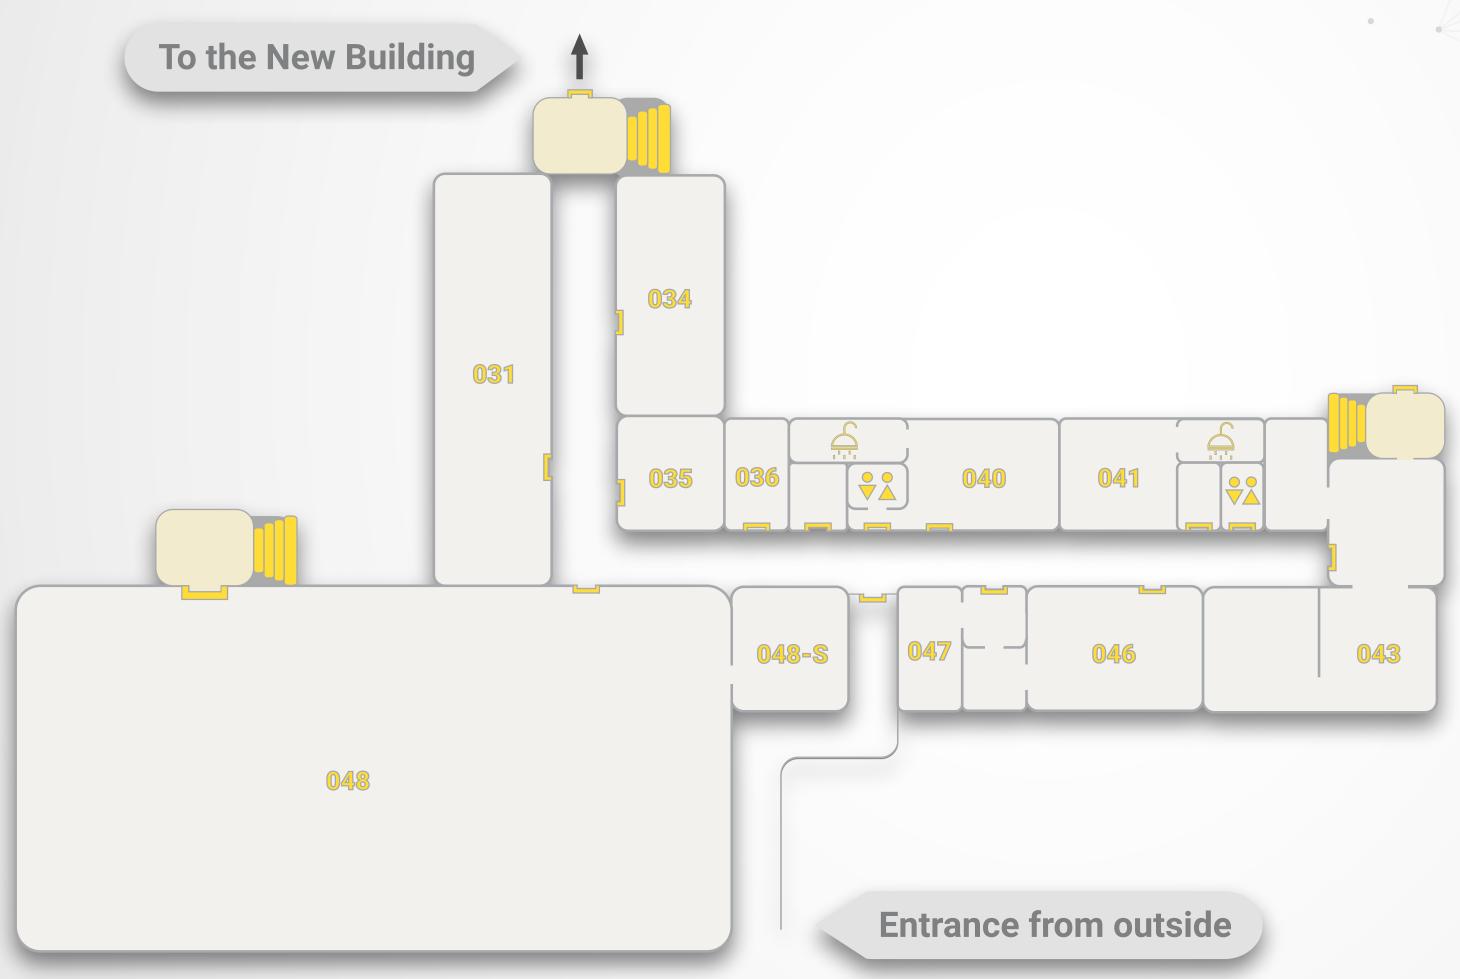

## **BASEMENT · GYM**

| 034      | Exercise machines          |
|----------|----------------------------|
| 036      | PE teachers' room          |
| 040      | Changing room A            |
| 041      | Changing room B            |
| 043      | Welding Laboratory         |
| 046; 047 | Maintenance staff          |
| 048-S    | Gym inventory storage room |
| 048      | Main gym                   |
|          |                            |