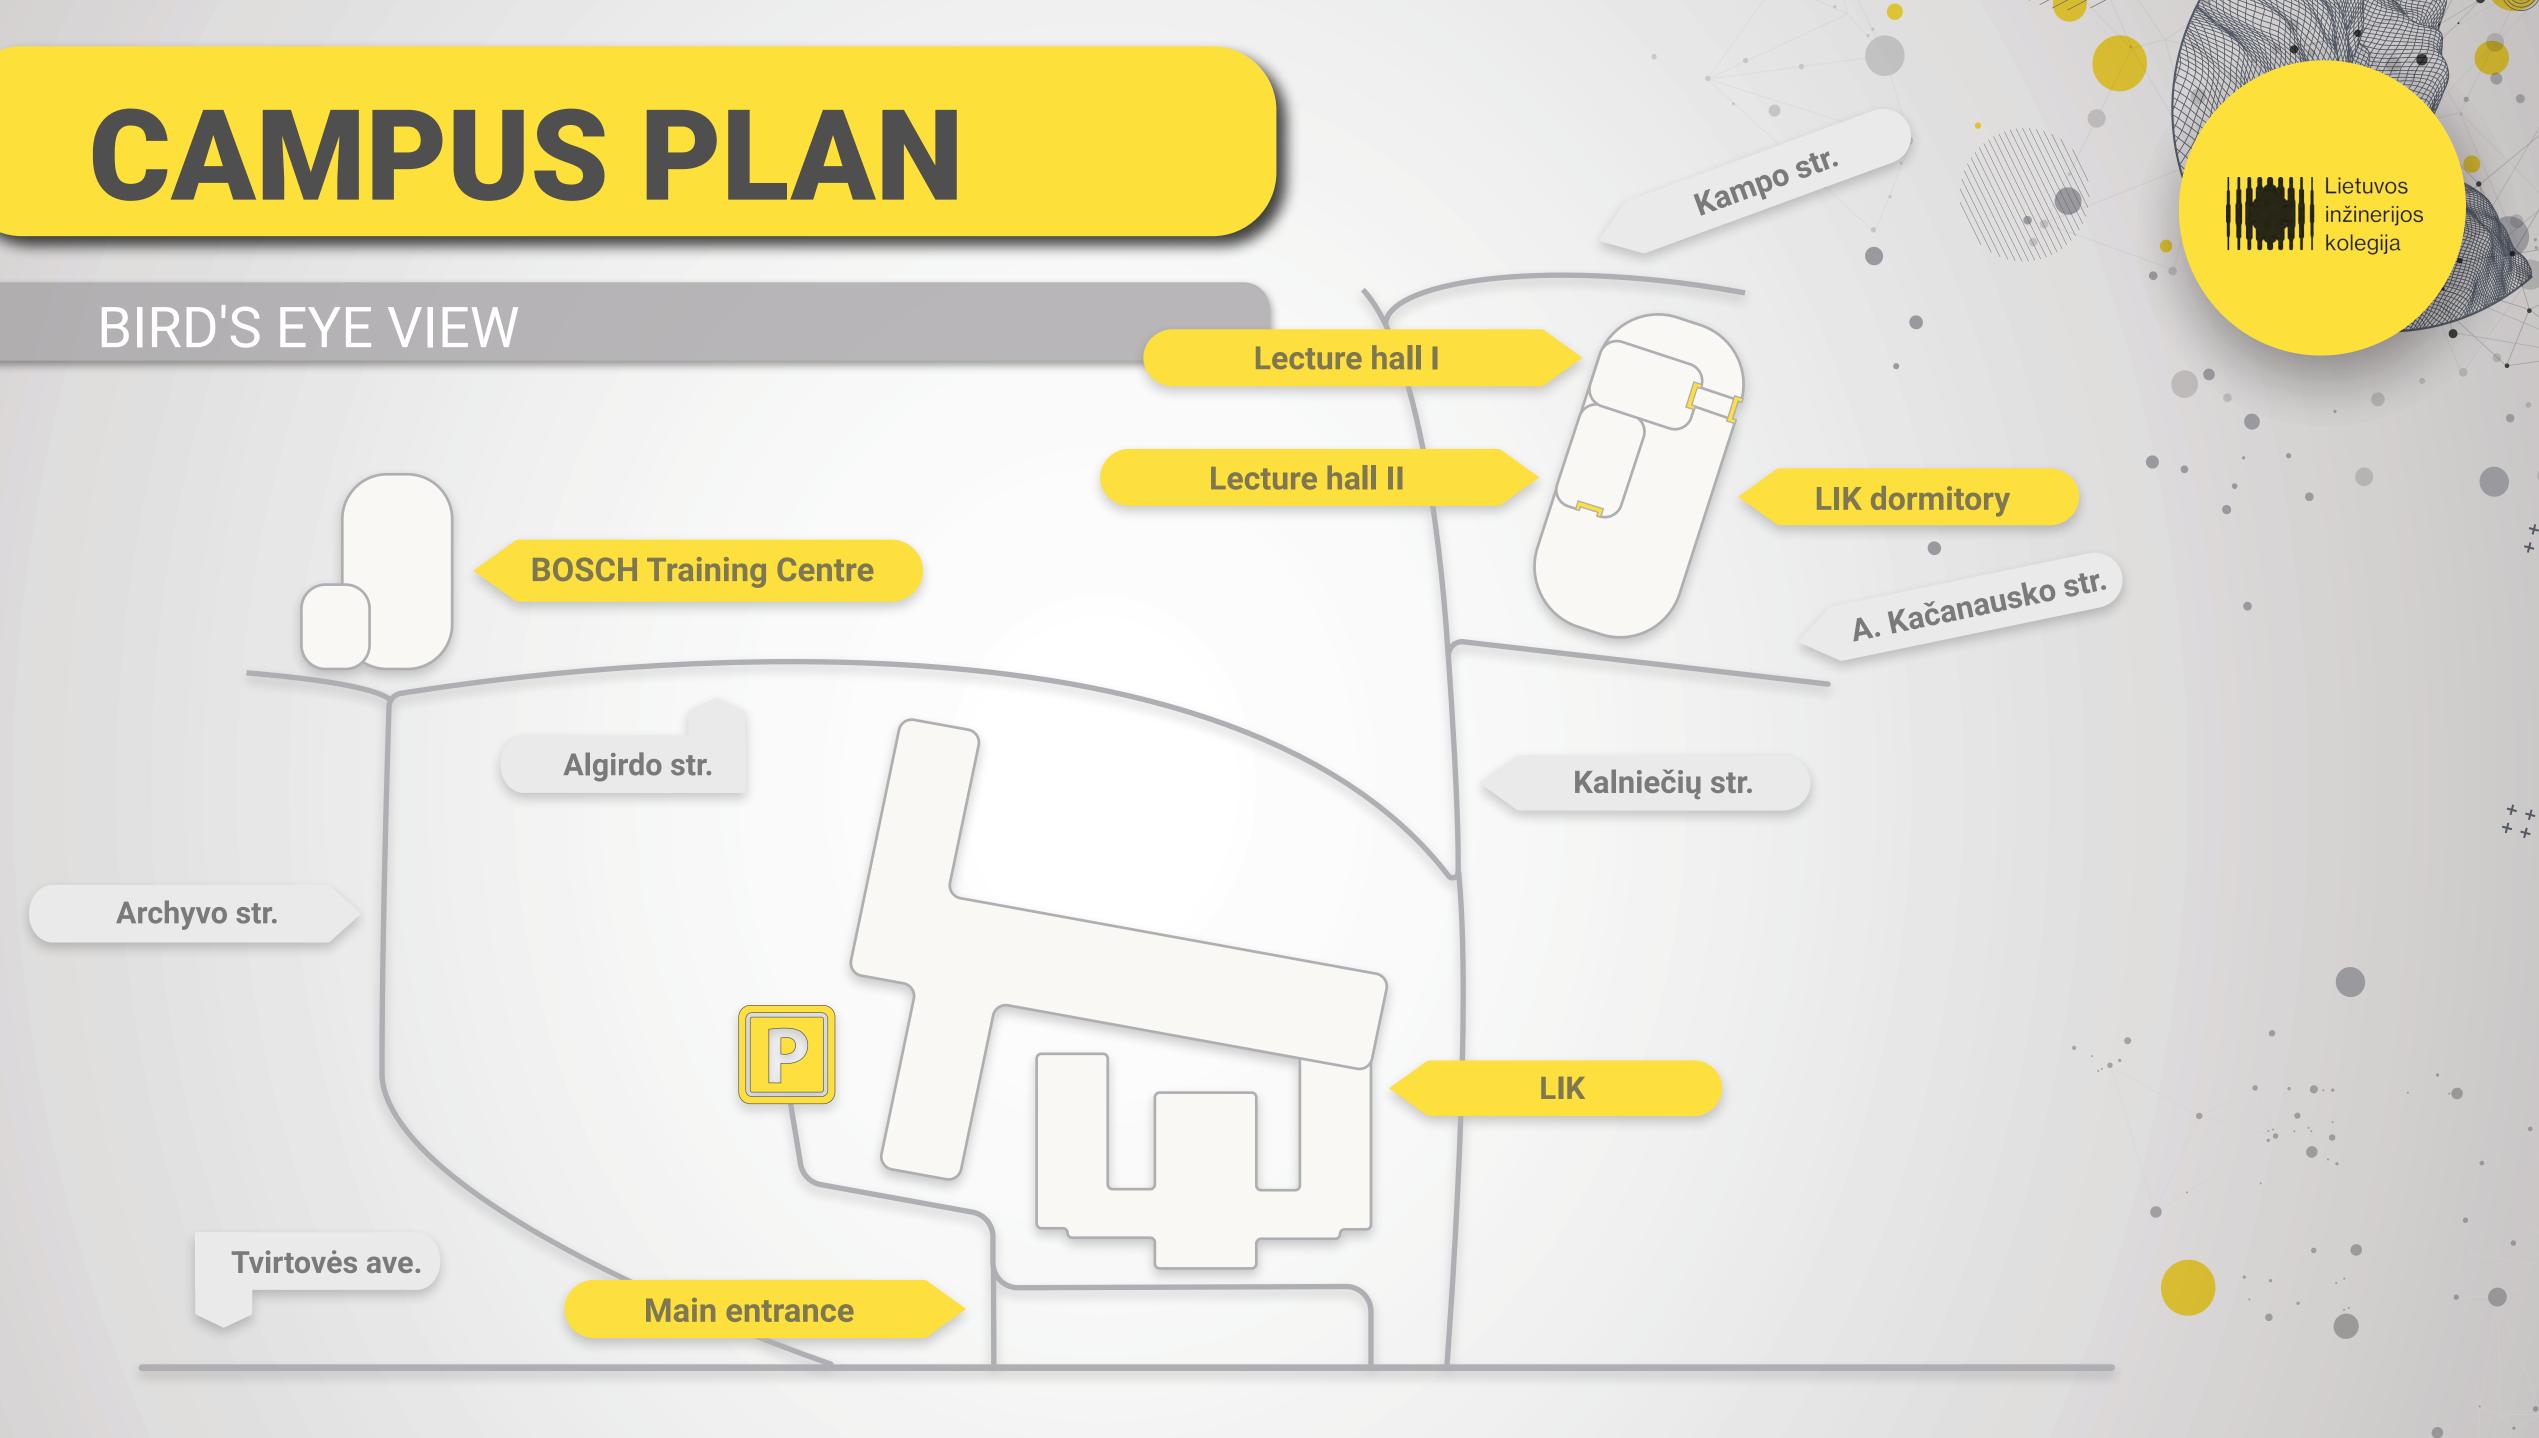

## SECOND FLOOR · MAIN BUILDING







## BASEMENT · NEW BUILDING





| 025 - 030 | Laboratories                |  |
|-----------|-----------------------------|--|
| 049       | Leisure area for students   |  |
| 055       | VW Car Structure Laboratory |  |
| 056       | LIK Racing Division         |  |
| 057       | Laboratory                  |  |
|           |                             |  |



## FIRST FLOOR · NEW BUILDING





| 126     | Technical Support Center/<br>Publishing Center |
|---------|------------------------------------------------|
| 127     | Classroom                                      |
| 128     | LIK Students Union                             |
| 129-130 | Classrooms                                     |
| 131     | IT classroom