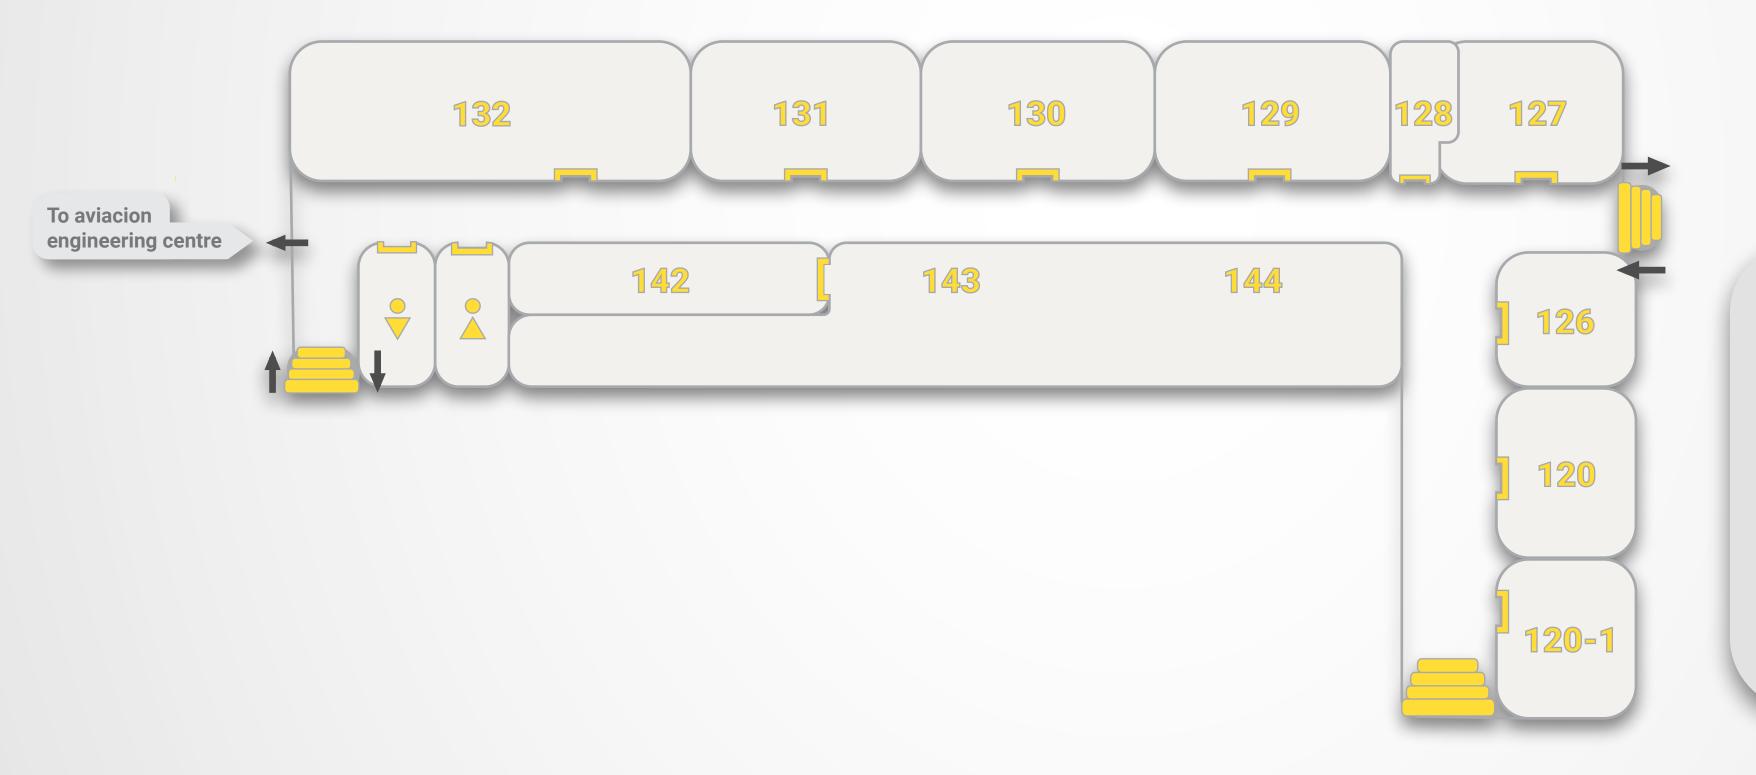

## FIRST FLOOR · NEW BUILDING

| 126     | Technical Support Center/<br>Publishing Center |
|---------|------------------------------------------------|
| 127     | Classroom                                      |
| 128     | LIK Students Union                             |
| 129-130 | Classrooms                                     |
| 131     | IT classroom                                   |
| 132-133 | Classrooms                                     |
| 143     | Library & Reading room                         |
| 144     | Study space for students                       |
|         |                                                |