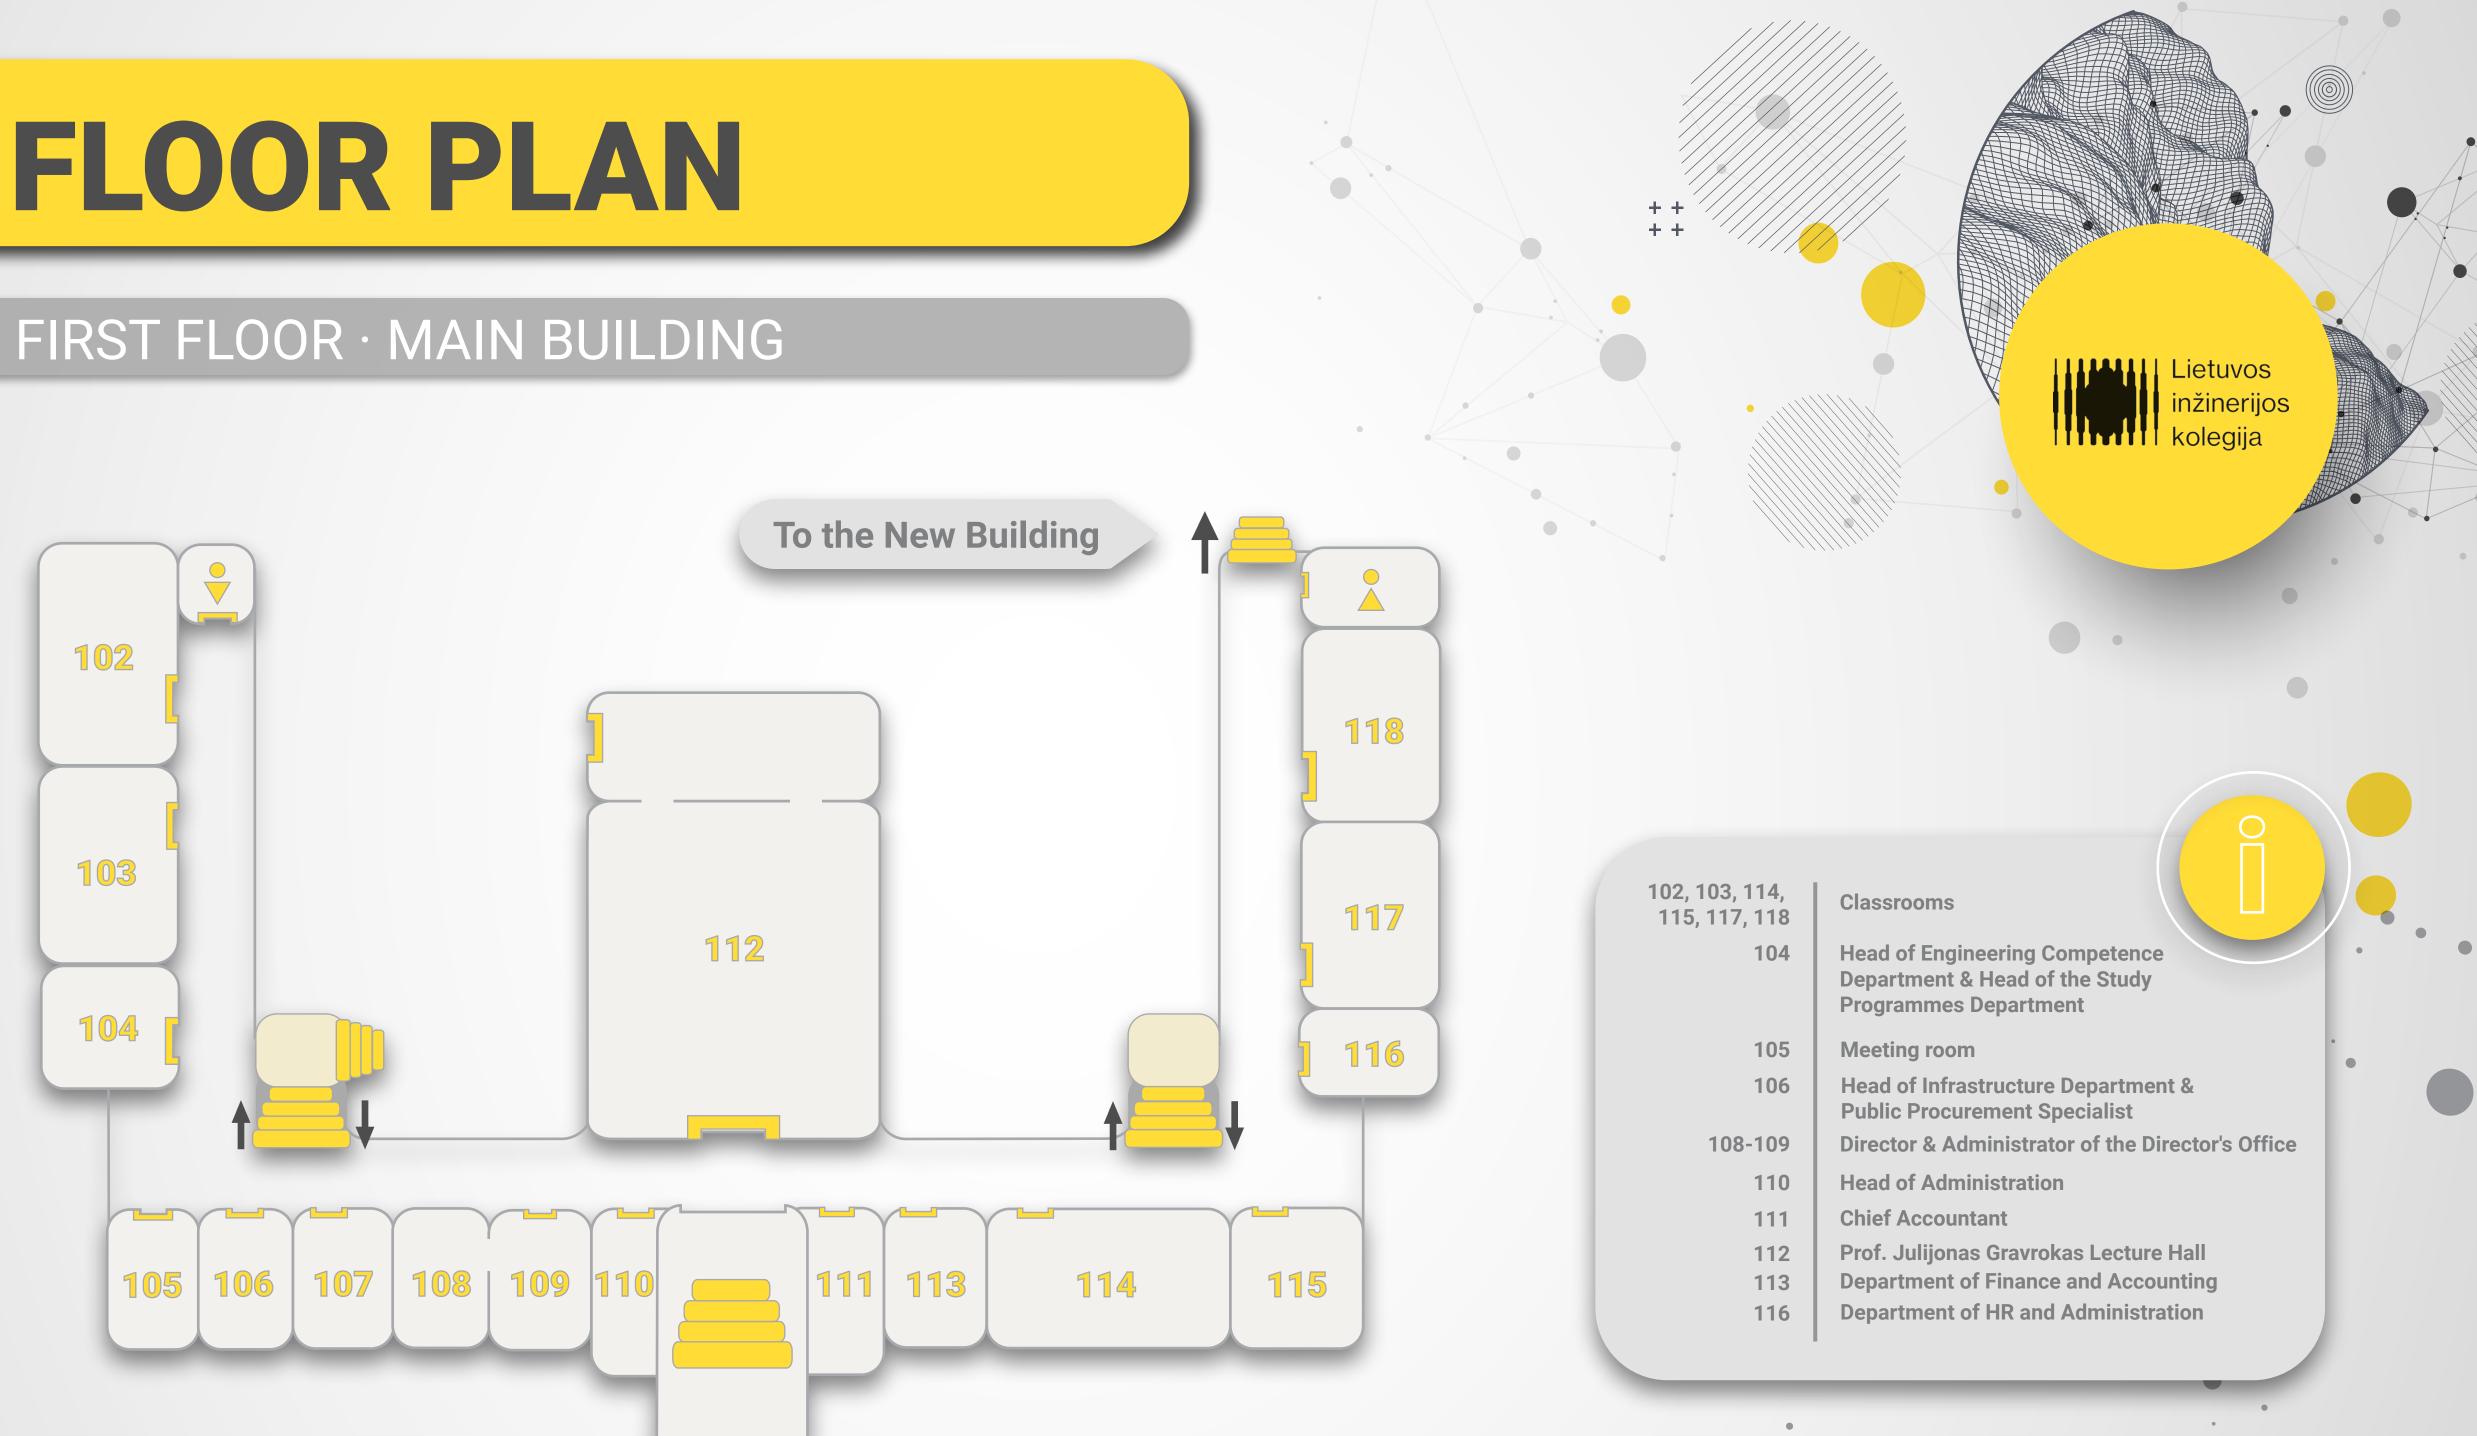

## SECOND FLOOR · MAIN BUILDING







## BASEMENT · NEW BUILDING





| 025 - 030 | Laboratories                |  |
|-----------|-----------------------------|--|
| 049       | Leisure area for students   |  |
| 055       | VW Car Structure Laboratory |  |
| 056       | LIK Racing Division         |  |
| 057       | Laboratory                  |  |
|           |                             |  |



## FIRST FLOOR · NEW BUILDING





| 126     | Technical Support Center/<br>Publishing Center |
|---------|------------------------------------------------|
| 127     | Classroom                                      |
| 128     | LIK Students Union                             |
| 129-130 | Classrooms                                     |
| 131     | IT classroom