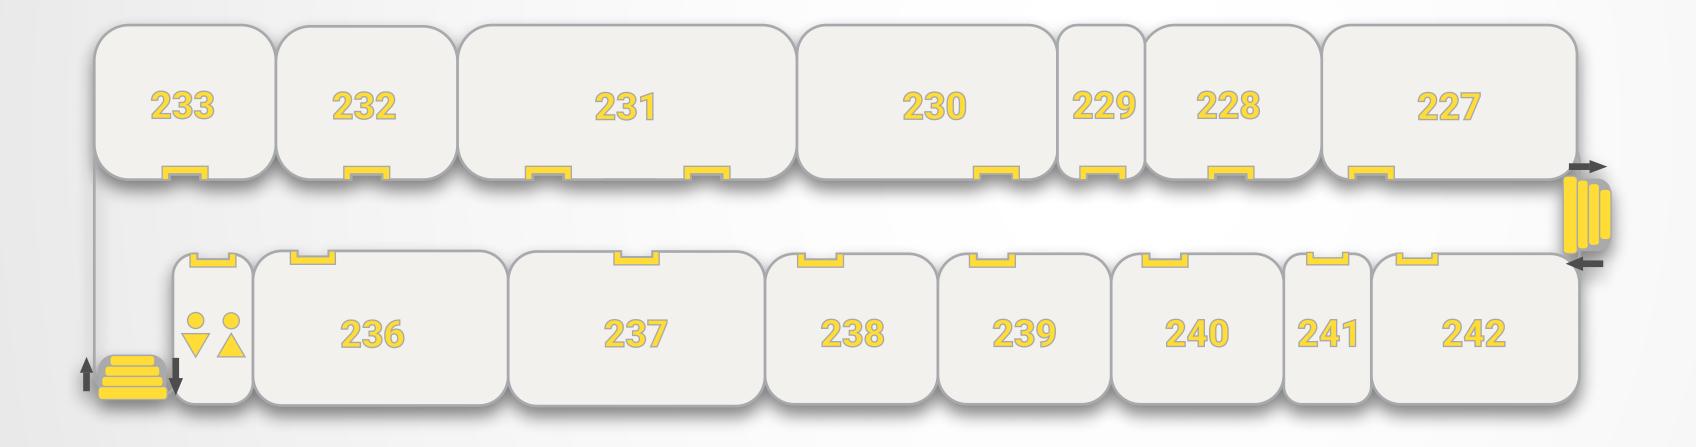

## SECOND FLOOR · NEW BUILDING

| 227     | Study Communication Office                                             |
|---------|------------------------------------------------------------------------|
| 228-230 | Classrooms                                                             |
| 231     | Students Lounge                                                        |
| 232-240 | Study space for students                                               |
| 241     | Office of the heads of study programmes of the Civil Engineering field |
| 242     | Classroom                                                              |
|         |                                                                        |