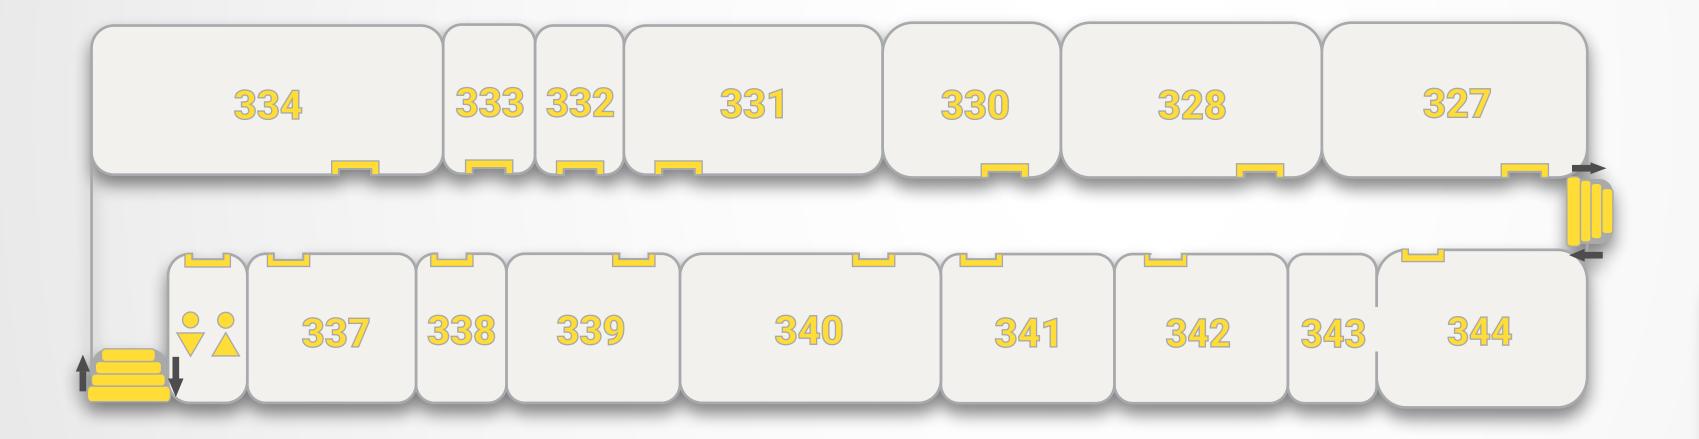

## THIRD FLOOR · NEW BUILDING

| 327               | Kitron Electronics Assembly Laboratory                                                             |
|-------------------|----------------------------------------------------------------------------------------------------|
| 328-334; 337; 338 | Classrooms                                                                                         |
| 333               | Office of the heads of study programmes<br>in the Electrical and Electronics Engineering<br>fields |
|                   |                                                                                                    |
|                   | •                                                                                                  |