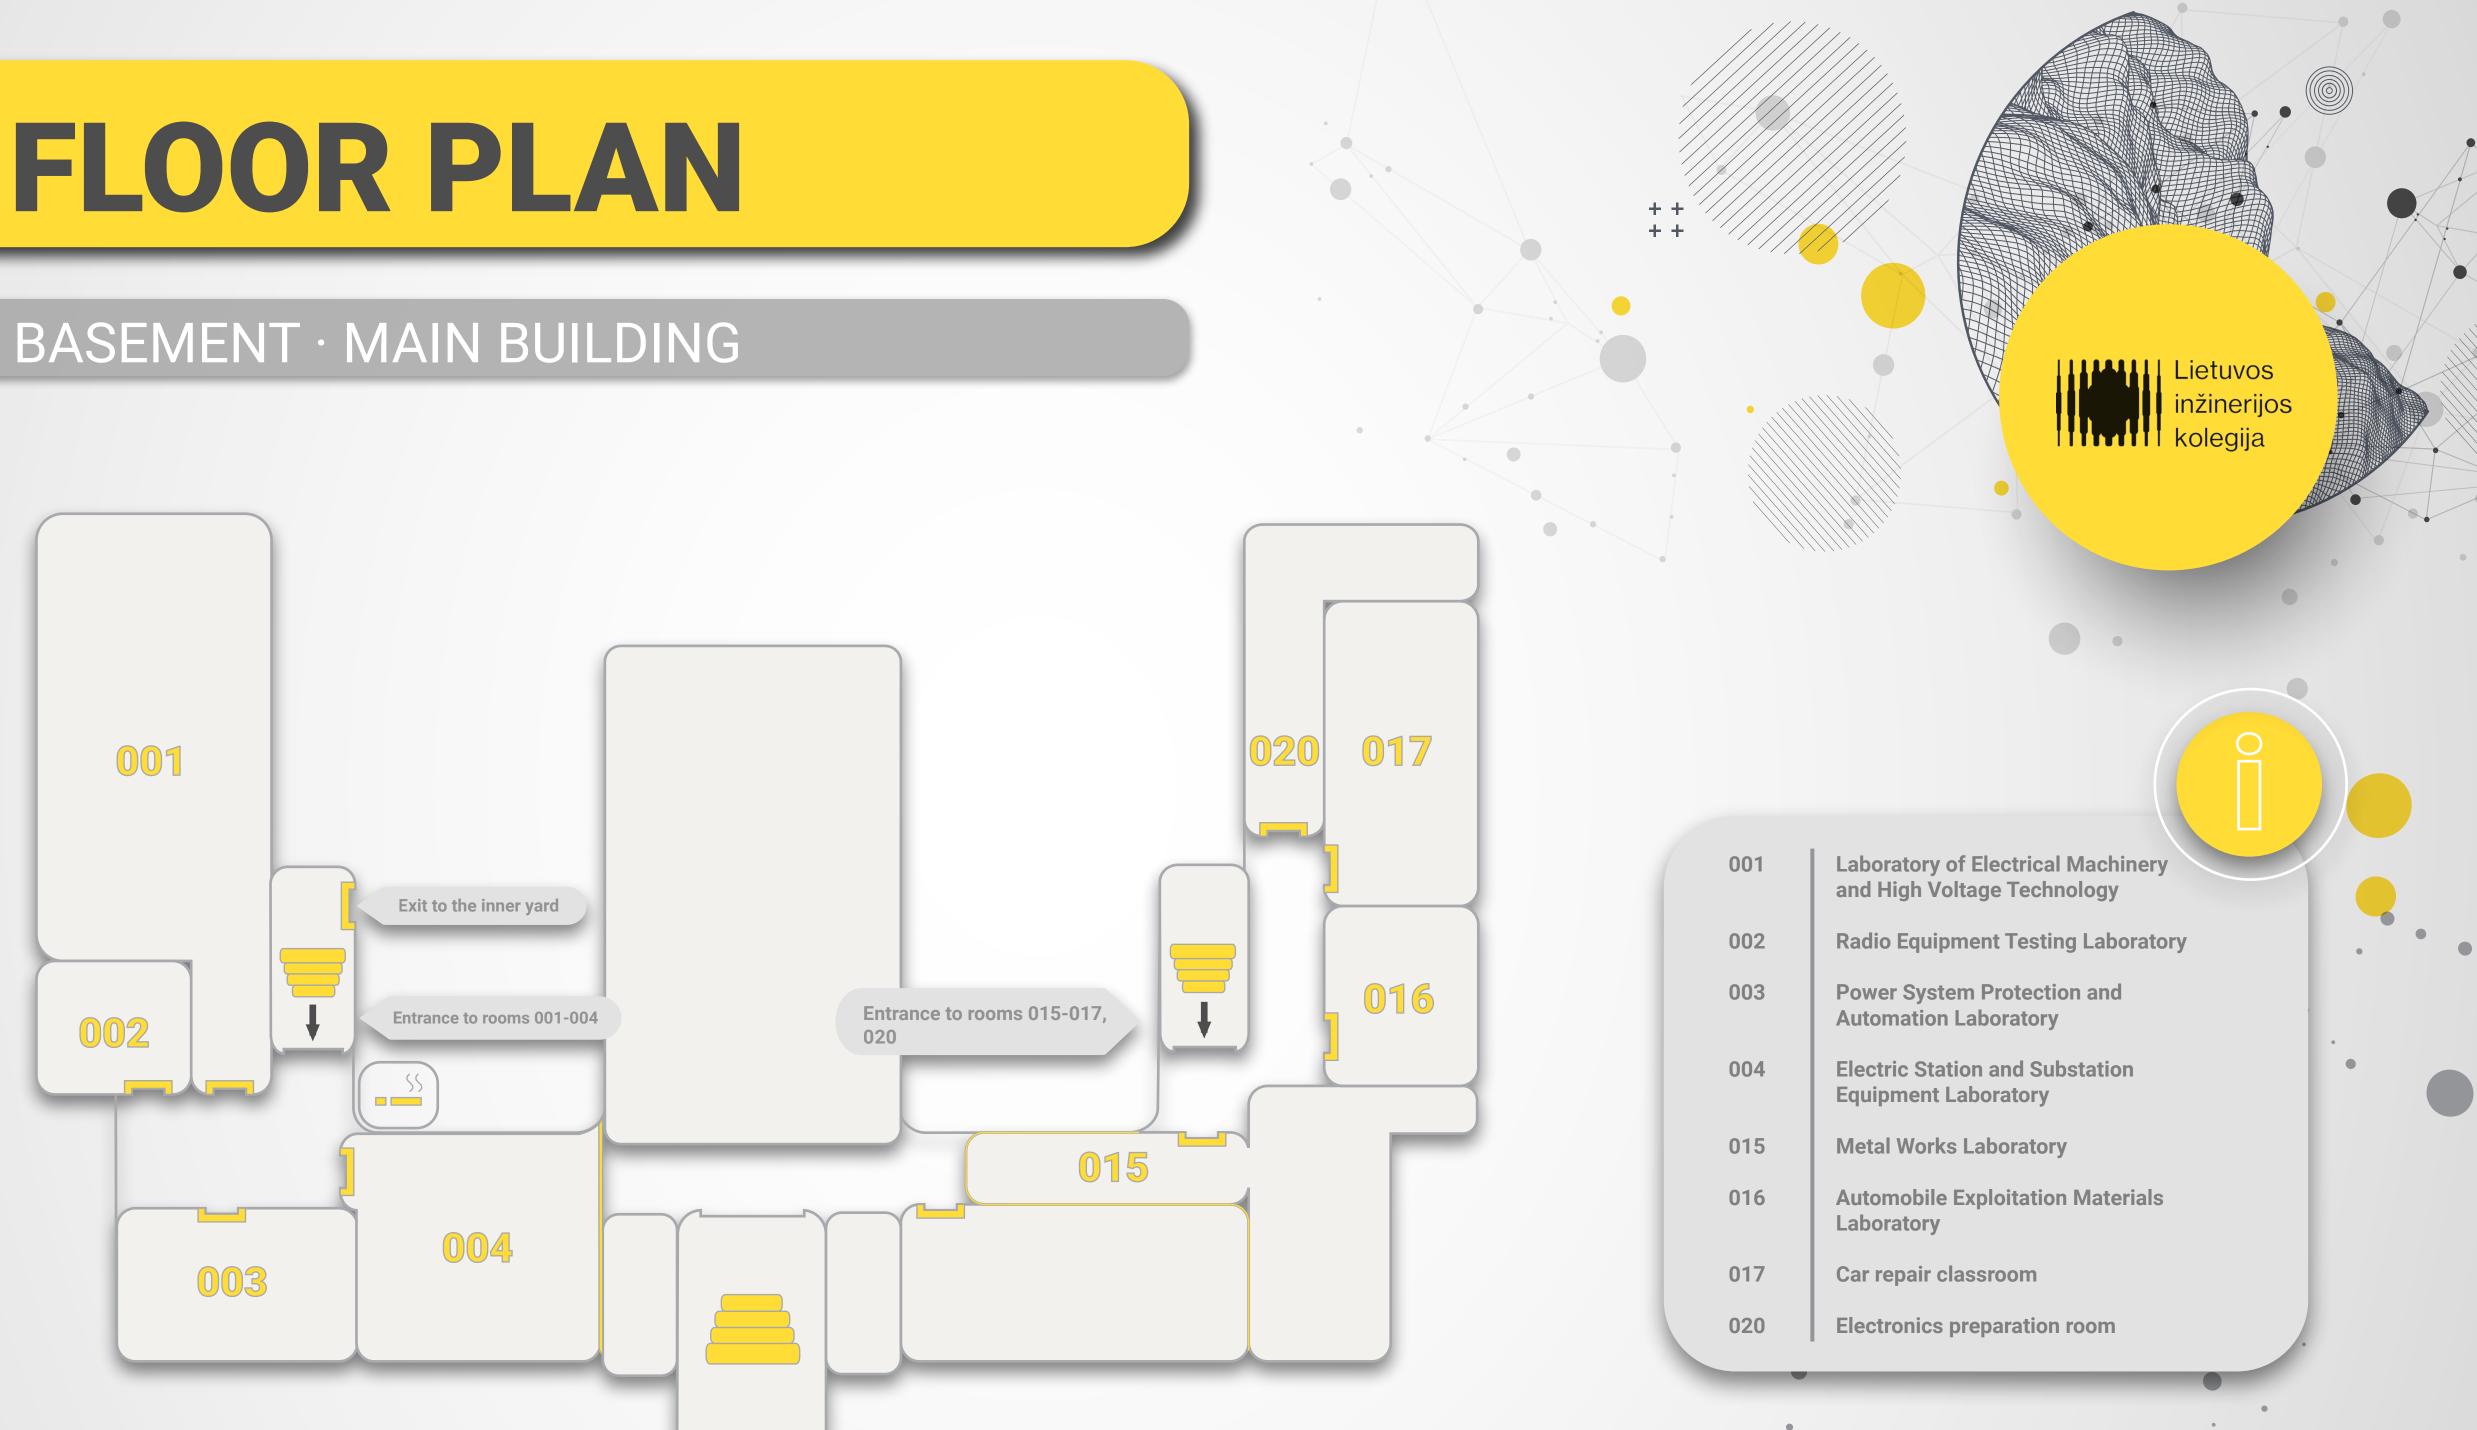

## SECOND FLOOR · MAIN BUILDING







## BASEMENT · NEW BUILDING





| 025 - 030 | Laboratories                |  |
|-----------|-----------------------------|--|
| 049       | Leisure area for students   |  |
| 055       | VW Car Structure Laboratory |  |
| 056       | LIK Racing Division         |  |
| 057       | Laboratory                  |  |
|           |                             |  |



## FIRST FLOOR · NEW BUILDING





| 126     | Technical Support Center/<br>Publishing Center |
|---------|------------------------------------------------|
| 127     | Classroom                                      |
| 128     | LIK Students Union                             |
| 129-130 | Classrooms                                     |
| 131     | IT classroom