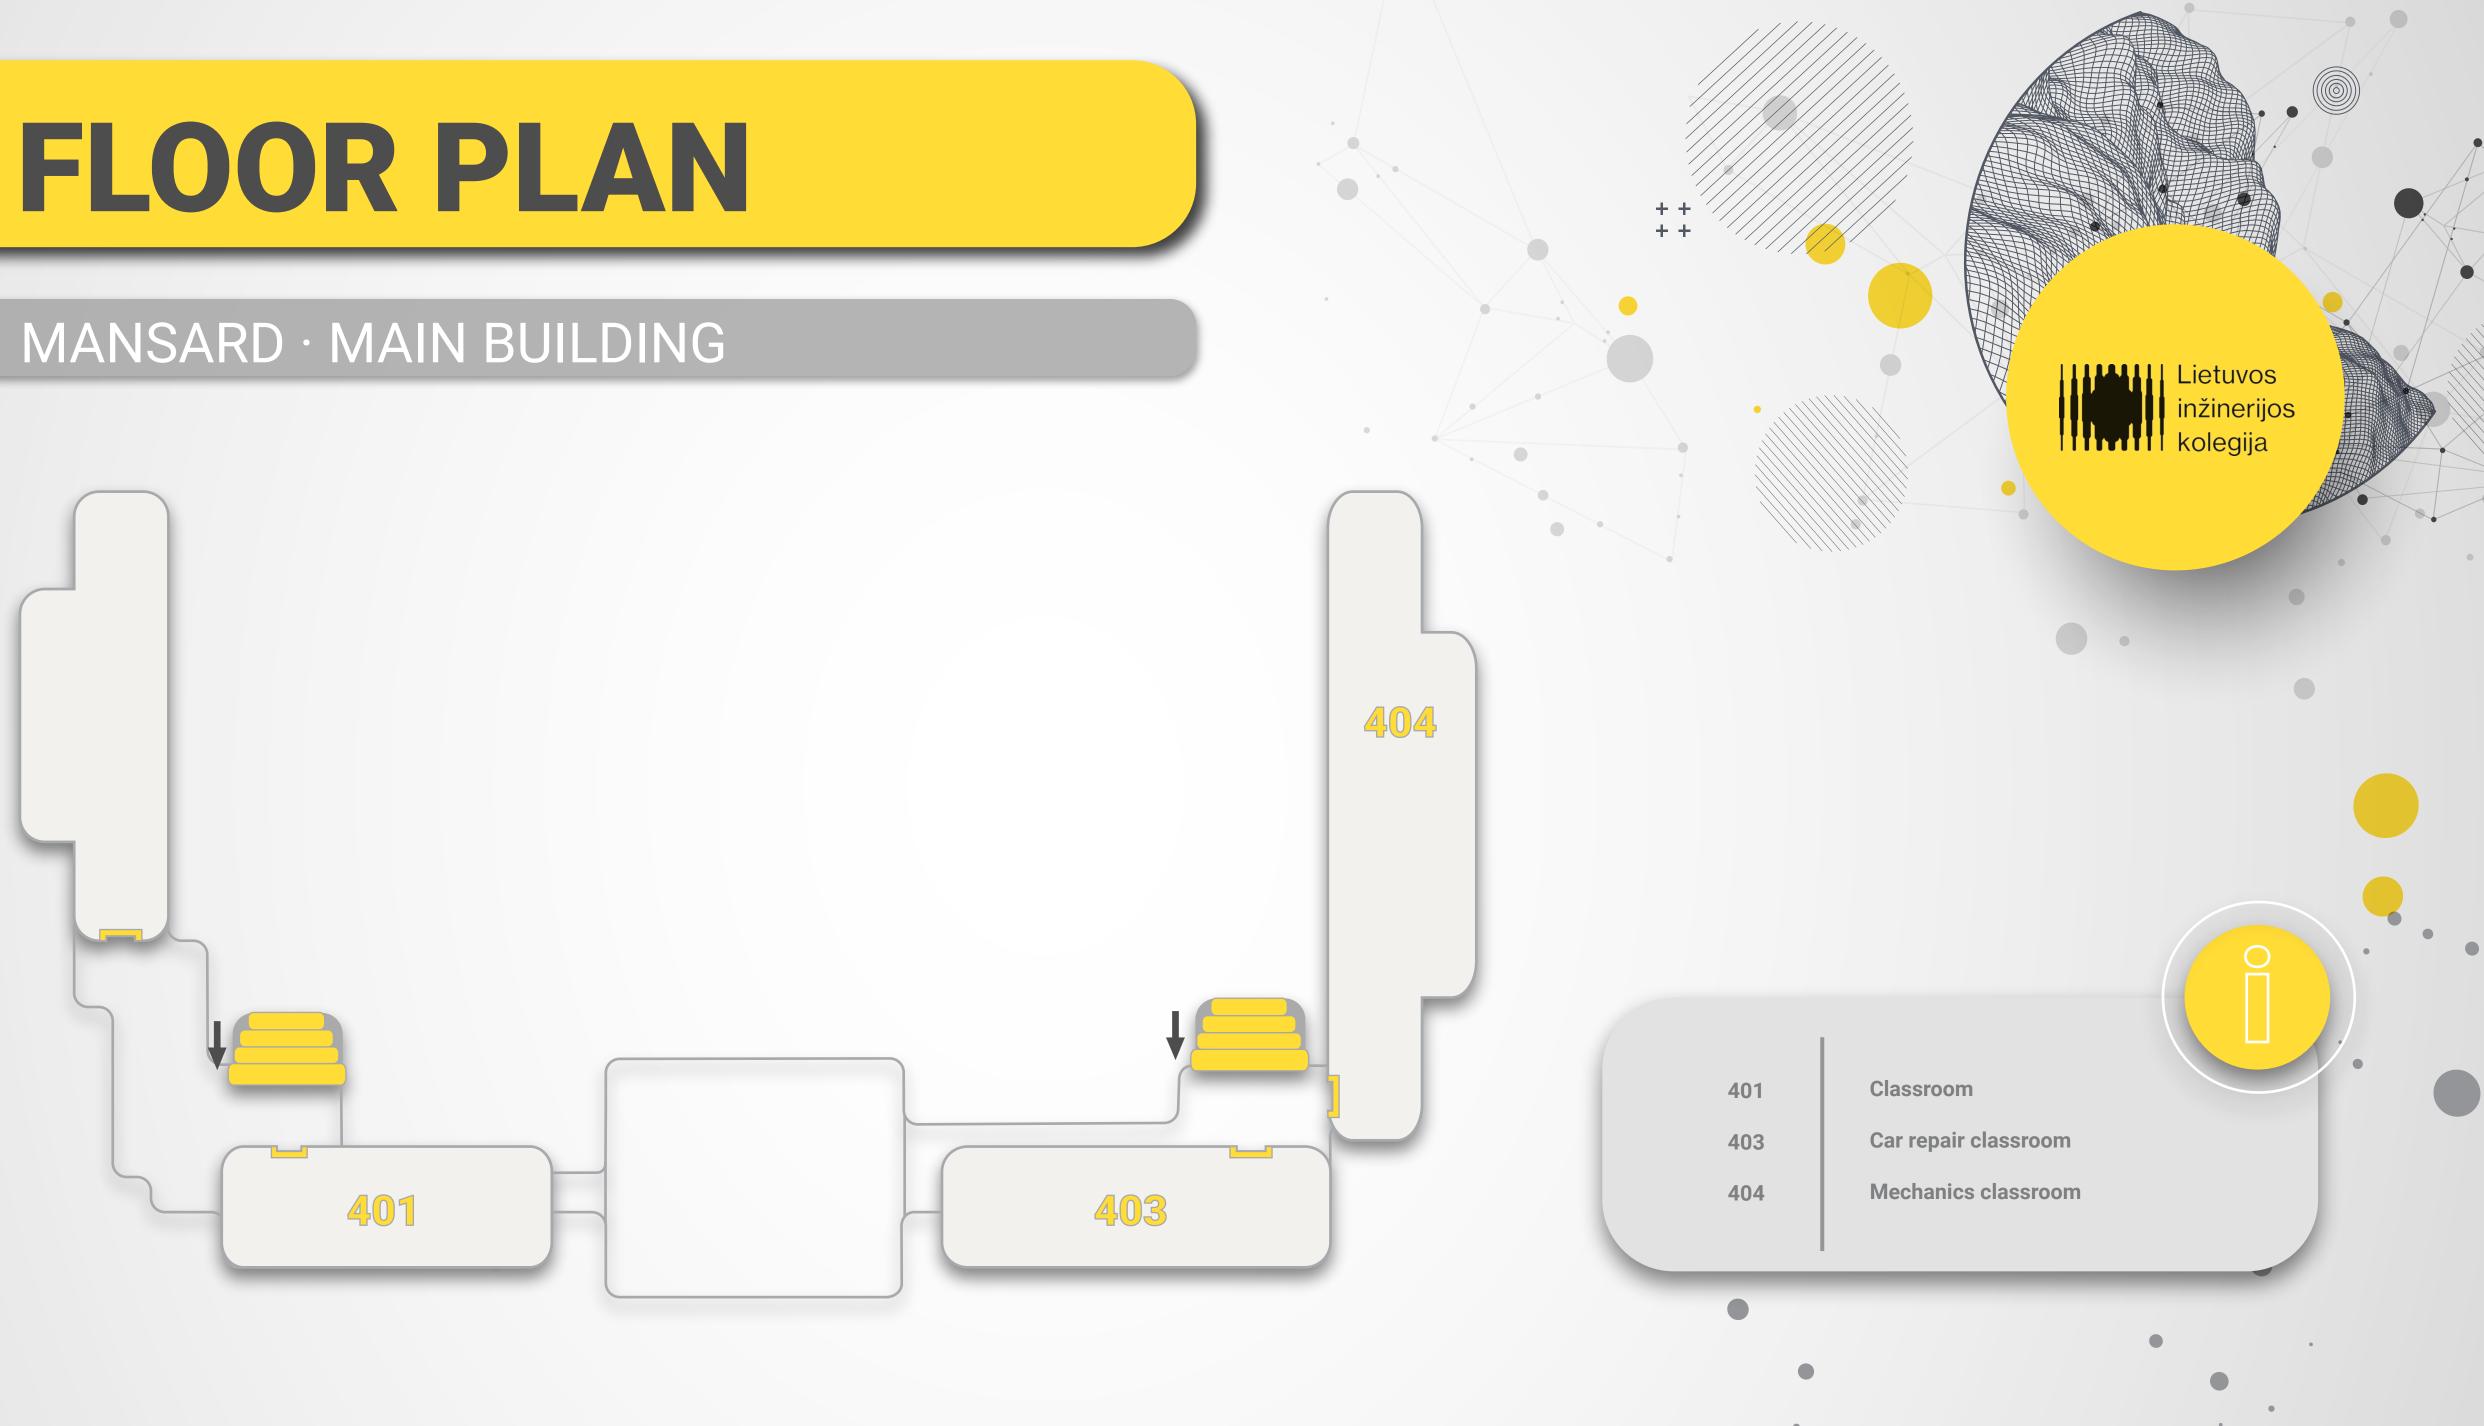

## SECOND FLOOR · MAIN BUILDING







## BASEMENT · NEW BUILDING





| 025 - 030 | Laboratories                |  |
|-----------|-----------------------------|--|
| 049       | Leisure area for students   |  |
| 055       | VW Car Structure Laboratory |  |
| 056       | LIK Racing Division         |  |
| 057       | Laboratory                  |  |
|           |                             |  |



## FIRST FLOOR · NEW BUILDING





| 126     | Technical Support Center/<br>Publishing Center |
|---------|------------------------------------------------|
| 127     | Classroom                                      |
| 128     | LIK Students Union                             |
| 129-130 | Classrooms                                     |
| 131     | IT classroom                                   |
| 132-133 | Classrooms